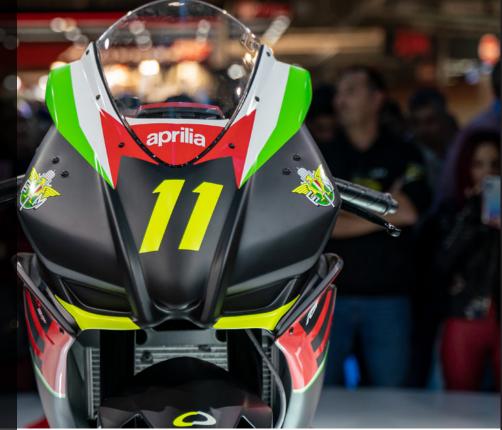

# APRILIA 250 SP

### APRILIA SPORT PRODUCTION

### **CIV JUNIOR 2020**

The Italian Championship Aprilia Sport production 2020, part of the Italian Civ Junior program, takes the thread of a unique story in which Aprilia has introduced to the racing entire generations of young riders.

A calendar of 6 rounds in which young riders, from 11 years old, will race on Aprilia Sport Production 250. This motorcycle has been projected and developed from Aprilia Racing in cooperation with Ohvale for the use on the track and to make easy and gradual the growth of young talents.